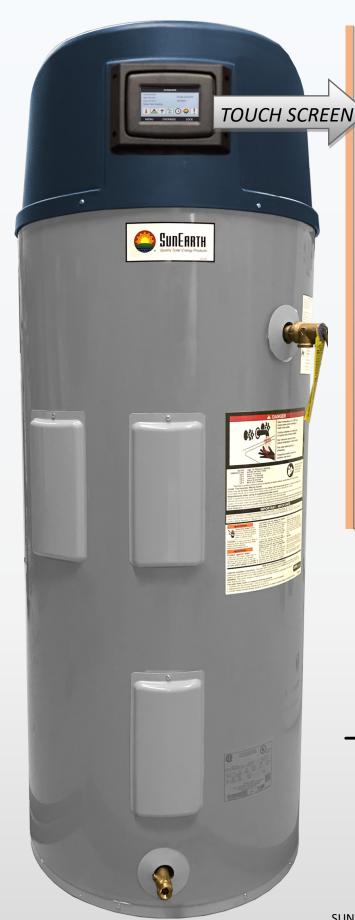

TANK TEMPERATURE, RISES WITH INCREASING TANK TEMPERATURE

SOLAR ACTIVE, TANK HEATING FROM SOLAR ENERGY

ENERGY BANK, PORPORTION OF WATER HEATED BY SOLAR ENERGY

VACATION SETTING, FOR TIMES OF EXTENDED NON-USE

BACK UP HEATING, WHEN SOLAR ENERGY IS UNAVAILABLE

TIMER, INTEGRATED FUNCTION FOR BOOSTED SOLAR ENERGY CONTRIBUTION

DIAGNOSTICS, AIDS TROUBLESHOOTING

- **REDUCED** ELECTRIC BILLS, INCREASED FINANCIAL SECURITY
- SAFE, PROVEN THERMAL BATTERY TECHNOLOGY
- FLEXIBILITY FOR SMALLER RESIDENCES
- NO PV INTERCONNECTION RESTRICTIONS
- SIMPLE SOLAR SOLUTION
  FOR VARIABLE OCCUPANCY